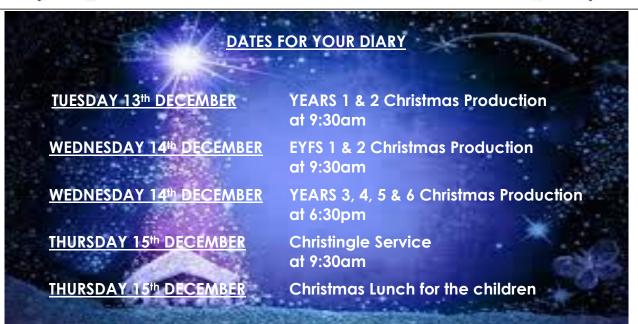

## MARLFIELDS NEWSLETTER

NOVEMBER 25TH 2022

Welcome back to the first Christmas Productions since the covid days.

As we anticipate huge audiences to the performances, we must have a limit of **two tickets per family**, which **must be pre-booked**.

Please also let us know if you would like any extra tickets should any become available.

If demand for tickets is high, we may consider extra performances.

Please either return the slip to school or e-mail your request to the School Office as soon as possible <a href="mailto:admin@marlfields.cheshire.sch.uk">admin@marlfields.cheshire.sch.uk</a>

The Christmas Productions will take place in the School Hall.

We are unsure where the Christingle Service will take place.

We will let you know those arrangements as soon as we can.